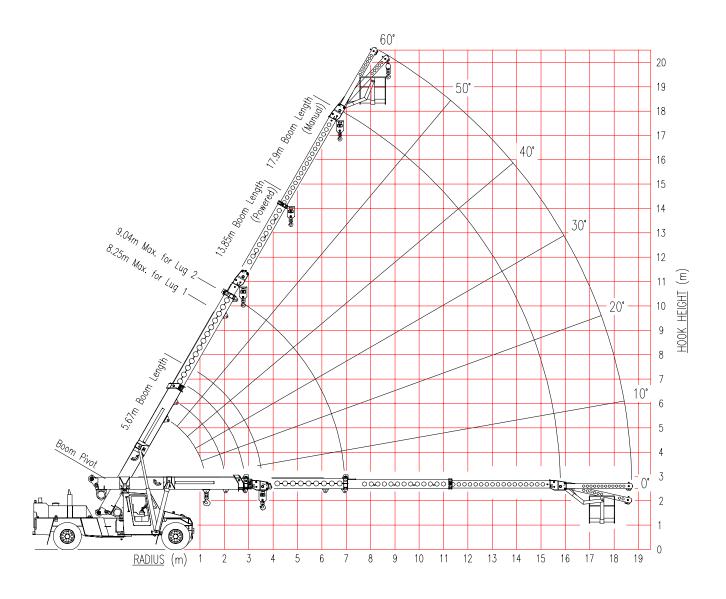

## **RANGE DIAGRAM AT-20**

### **SHOWING ALL LIFT CONFIGURATIONS**

SWL (KG) LESS THAN 10 DEG ARTICULATION
SWL (KG) GREATER THAN 10 DEG ARTICULATION
BOOM ANGLE OR (RADIUS AT 0 DEG BOOM ANGLE)

Weight of slings & hook block to be added to load
Read and understand warning notes before operating crane
Loads above bold red line are structural

| 16800 16250<br>12600 12600<br>48 51 | -       | 0.30   |        | 7 50   | 0             | S S    | 00 0   | 0 50   | 10.00  | 10 50  | 11 00  | 11 50  | 12.00  | 12 50           | 12.00   | 12 50   | 12 25   |
|-------------------------------------|---------|--------|--------|--------|---------------|--------|--------|--------|--------|--------|--------|--------|--------|-----------------|---------|---------|---------|
| _                                   | +       |        | 14900  | 06.7   | 9.00          | 0.30   | 9.00   | 9.30   | 10.00  | 00:01  | 8      | 06.11  | 12.00  | 12.30           | 13.00   | 00.61   | 3.03    |
| 1                                   |         | +      | 12600  |        |               |        |        |        |        |        |        |        |        |                 |         |         |         |
|                                     | -       | -      | 57     |        |               |        |        |        |        |        |        |        |        |                 |         |         |         |
|                                     | 0       | 0      | 15700  | 15100  | 14700         | 14350  |        |        |        |        |        |        |        |                 |         |         |         |
| 0                                   | 0       | 0      | 12600  | 12600  | 12600         | 12600  |        |        |        |        |        |        |        |                 |         |         |         |
|                                     | _       |        | 23     | 26     |               | 09     |        |        |        |        |        |        |        |                 |         |         |         |
| Н                                   | ш       | Н      | 13850  | 13850  | $\overline{}$ | 13850  | 13200  | 13000  |        |        |        |        |        |                 |         |         |         |
| 12150 12                            | 0       | 12100  | 12100  | 12100  | 12100         | 12100  | 12050  | 12050  |        |        |        |        |        |                 |         |         |         |
|                                     |         | 44     | -      | 51     | 54            | 26     | 58     | 09     |        |        |        |        |        |                 |         |         |         |
| 11450 114                           | 11450 1 | 1450   | 11400  | 11400  | 11400         | 11400  | 11400  | 11400  | 11150  | 10250  |        |        |        |                 |         |         |         |
| _                                   | 0366    | 0366   | 0366   | 9950   | 0366          | 0066   | 0066   | 0066   | 0066   | 0066   |        |        |        |                 |         |         |         |
| 25 3                                |         | 37     | 42     | 46     | 49            | 52     | 22     | 22     | 29     | 09     |        |        |        |                 |         |         |         |
|                                     |         | 9650   | 9650   | 9650   | 9650          | 9650   | 9650   | 9650   | 9650   | 9200   | 8150   | 7500   |        |                 |         |         |         |
| 8400 84                             | 8400    | 8400   | 8400   | 8400   | 8400          | 8400   | 8400   | 8350   | 8350   | 8350   | 8150   | 7500   |        |                 |         |         |         |
| 8                                   | 20      | 59     | 36     | 41     | 45            | 48     | 51     | 53     | 55     | 22     | 29     | 09     |        |                 |         |         |         |
| 9450 85                             | 0       | 0      | 8350   | 8350   | 8350          | 8350   | 8320   | 8300   | 8300   | 8300   | 2600   | 2000   | 0029   | 6450            |         |         |         |
| 8200 74                             | H       | 7250   | 7250   | 7250   | 7250          | 7250   | 7250   | 7200   | 7200   | 7200   | 7200   | 2000   | 00/9   | 6450            |         |         |         |
| (3.57) (3.                          | (3.90)  | 19     | 28     | 35     | 39            | 43     | 47     | 49     | 52     | 54     | 26     | 25     | 29     | 09              |         |         |         |
|                                     |         | 1500   | 7300   | 7300   | 7300          | 7300   | 0082   | 7300   | 7300   | 7300   | 7150   | 6550   | 6250   | 0209            | 2800    | 2650    |         |
|                                     |         | 0059   | 6350   | 6350   | 6350          | 6350   | 0329   | 6300   | 6300   | 6300   | 6300   | 6300   | 6250   | 0209            | 2800    | 2650    |         |
|                                     | )       | (4.40) | 19     | 27     | 34            | 38     | 42     | 45     | 48     | 20     | 52     | 54     | 99     | 28              | 29      | 09      |         |
|                                     |         |        | 0699   | 6500   | 0059          | 6500   | 0059   | 0059   | 0059   | 0059   | 6500   | 6150   | 2900   | 2650            | 5450    | 2300    | 5150    |
|                                     |         |        | 5750   | 2600   | 2600          | 2600   | 0099   | 2600   | 2600   | 0099   | 2600   | 2600   | 2600   | 2600            | 5450    | 5300    | 5150    |
|                                     |         |        | (4.90) | 18     | 27            | 33     | 37     | 41     | 44     | 47     | 49     | 51     | 53     | 22              | 26      | 28      | 29      |
|                                     |         |        |        | 5950   | 5350          | 5250   | 5250   | 5250   | 5250   | 5250   | 5250   | 5250   | 5250   | 2050            | 4850    | 4700    | 4600    |
|                                     |         |        |        | 5100   | 4600          | 4550   | 4550   | 4550   | 4500   | 4500   | 4500   | 4500   | 4500   | 4500            | 4500    | 4500    | 4500    |
|                                     |         |        |        | (5.40) | (2.90)        | 17     | 52     | 31     | 35     | 68     | 42     | 45     | 47     | 49              | 51      | 53      | 54      |
|                                     |         |        |        |        |               | 4850   | 4450   | 4400   | 4400   | 4400   | 4400   | 4400   | 4350   | 4350            | 4350    | 4200    | 3950    |
|                                     |         |        |        |        |               | 4200   | 3800   | 3750   | 3750   | 3750   | 3750   | 3750   | 3750   | 3750            | 3750    | 3750    | 3750    |
|                                     |         |        |        |        |               | (6.40) | (06.9) | 16     | 24     | 53     | 34     | 37     | 40     | 43              | 45      | 47      | 48      |
|                                     |         |        |        |        |               |        |        | 4100   | 3750   | 3700   | 3700   | 3700   | 3700   | 3700            | 3700    | 3700    | 3600    |
|                                     |         |        |        |        |               |        |        | 3500   | 3200   | 3150   | 3150   | 3150   | 3150   | 3150            | 3150    | 3150    | 3150    |
|                                     |         |        |        |        |               |        |        | (7.40) | (7.90) | 12     | 23     | 28     | 32     | 36              | 38      | 41      | 43      |
|                                     |         |        |        |        |               |        |        |        |        | 3500   | 3250   | 3200   | 3200   | 3200            | 3200    | 3200    | 3200    |
|                                     |         |        |        |        |               |        |        |        |        | 2950   | 2750   | 2700   | 2700   | 2700            | 2700    | 2700    | 2700    |
|                                     |         |        |        |        |               |        |        |        |        | (8.40) | (8.90) | 15     | 22     | 27              | 31      | 34      | 36      |
|                                     |         |        |        |        |               |        |        |        |        |        |        | 3000   | 2800   | 2800            | 2800    | 2800    | 2800    |
|                                     |         |        |        |        |               |        |        |        |        |        |        | 2550   | 2400   | 2350            | 2350    | 2350    | 2350    |
|                                     |         |        |        |        |               |        |        |        |        |        |        | (9.40) | (06.6) | 14              | 21      | 26      | 29      |
|                                     |         |        |        |        |               |        |        |        |        |        |        |        |        | 2650            | 2500    | 2450    | 2450    |
|                                     |         |        |        |        |               |        |        |        |        |        |        |        |        | 2200            | 2100    | 2050    | 2050    |
|                                     |         |        |        |        |               |        |        |        |        |        |        |        |        | (10.40) (10.90) | (10.90) | 13      | 18      |
|                                     |         |        |        |        |               |        |        |        |        |        |        |        |        |                 |         | 2350    | 2250    |
|                                     |         |        |        |        |               |        |        |        |        |        |        |        |        |                 |         |         | 1850    |
|                                     |         |        |        |        |               |        |        |        |        |        |        |        |        |                 |         | (11.40) | (11.75) |