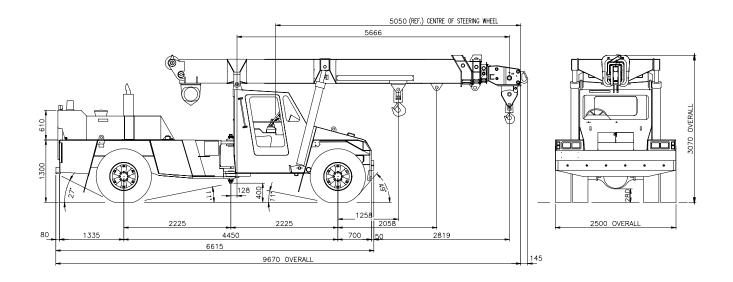

|  |  |  |
|                  | 250       |  |  |  |
| 17.41            | 250       |  |  |  |
|                  | 10        |  |  |  |
|                  | 250       |  |  |  |
| 17.63            | 250       |  |  |  |
|                  | 0         |  |  |  |

MANILIAL EVTINI

SWL (KG) LESS THAN 10 DEG ARTICULATION
SWL (KG) GREATER THAN 10 DEG ARTICULATION
BOOM ANGLE

Read and understand warning notes before operating crane Loads above bold red line are structural

#### NOTE:

17.90m Boom length includes Manual 3rd extension but not Manbasket. Ratings for Manbasket are structural & based on Boom Angle, not radius. The ratings do not change if the power sections are retracted with the manual extended.

# SECTION 4 CRANE DATA

MACHINE DIMENSIONS
HYDRAULIC DATA

## **INFORMATIONAL DATA**



## **Crane Dimensions**

| Length (carrier)   | 6 615     |
|--------------------|-----------|
| Width              | 2 500     |
| Height (with Boom) | 3 070     |
| Length Overall     | 9 670     |
| Wheelbase          | 4 450     |
| Front Axle Weight  | 8 000 kg  |
| Rear Axle Weight   | 11 500 kg |

## **HYDRAULIC DATA**

## MACHINE IS DESIGNED TO OPERATE AT THESE MAXIMUM PRESSURES.

| FUNCTION         | PUMP<br>STANDBY<br>PRESSURE | PUMP<br>PRESSURE<br>COMPEN-<br>SATOR | STEERING<br>RELIEF | TELE PORT<br>RELIEF |
|------------------|-----------------------------|--------------------------------------|--------------------|---------------------|
| SETTING<br>(BAR) | 30                          | 220                                  | 175                | 210                 |
| TEST<